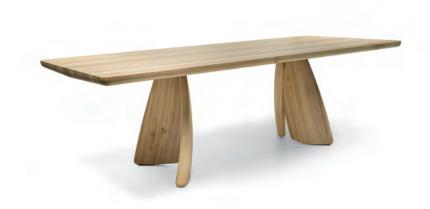

**ALTER EGO** ILENIA VISCARDI 2022

Table entirely made of solid wood, with top in glued lists and rounded sides. The shape of the base plays with curves and symmetries that give it an idea of lightness.