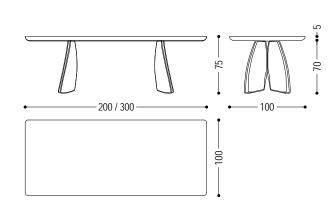

| CODE        | SIZE                 | A1 | A2 | A4 |
|-------------|----------------------|----|----|----|
| ALTER EGO 1 | W.200 x D.100 x H.75 | •  | •  | •  |
| ALTER EGO 2 | W.220 x D.100 x H.75 | •  | •  | •  |
| ALTER EGO 3 | W.240 x D.100 x H.75 | •  |    |    |
| ALTER EGO 4 | W.260 x D.100 x H.75 | •  | •  |    |
| ALTER EGO 5 | W.280 x D.100 x H.75 | •  | •  | •  |
| ALTER EGO 6 | W.300 x D.100 x H.75 | •  | •  |    |