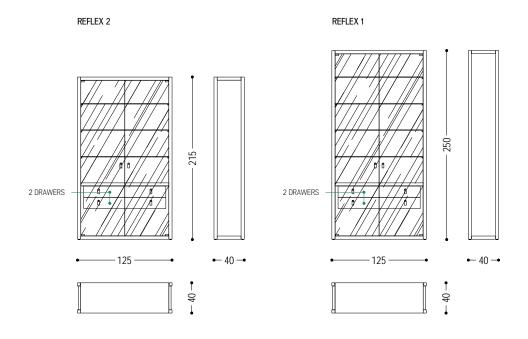

#### STANDARD COMPOSITION:

- REFLEX 1: 2 DOORS - 4 ADJUSTABLE GLASS SHELVES - 2 DRAWERS

- REFLEX 2: 2 DOORS - 3 ADJUSTABLE GLASS SHELVES - 2 DRAWERS

| CODE     | SIZE                 | GLASS | A1 | A2 | A4 |
|----------|----------------------|-------|----|----|----|
| REFLEX 1 | W.125 x D.40 x H.250 | E1    |    |    |    |
|          |                      | E2    |    |    |    |
| REFLEX 2 | W.125 x D.40 x H.215 | E1    |    |    |    |
|          |                      | E2    |    |    |    |