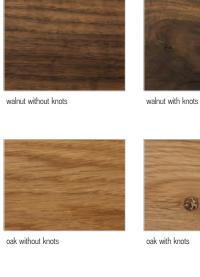

#### **AVAILABLE FINISHES**

A1: walnut without knots, walnut with knots

- A2: oak without knots, oak with knots, cherry A4: oak without knots pigmented: white milk, total black

eak with knots pigmented: white milk, total black E1: glass: clear / extra clear, satin