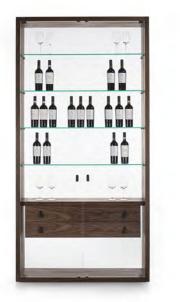

#### AUTHENTIC DESIGN REFLEX

High display cabinet with solid wood and blockboard structure, characterized by doors, four shelves on the inside, and a glass back. Equipped with an internal chest of drawers composed of two drawers. Leather handles for ease of opening. Lit by a system of vertical LED lights.

#### STANDARD COMPOSITION:

- REFLEX 1: 2 DOORS - 4 ADJUSTABLE GLASS SHELVES - 2 DRAWERS

- REFLEX 2: 2 DOORS - 3 ADJUSTABLE GLASS SHELVES - 2 DRAWERS

| CODE     | SIZE                 | GLASS | A1 | A2 | A4 |
|----------|----------------------|-------|----|----|----|
| REFLEX 1 | W.125 x D.40 x H.250 | E1    |    |    |    |
|          |                      | E2    |    |    |    |
| REFLEX 2 | W.125 x D.40 x H.215 | E1    |    |    |    |
|          |                      | E2    |    |    |    |