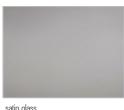

| GLASS | A1 | A2 | A4 |
|----------|----------------------|-------|----|----|----|
| REFLEX 1 | W.125 x D.40 x H.250 | E1    |    |    |    |
|          |                      | E2    |    |    |    |
| REFLEX 2 | W.125 x D.40 x H.215 | E1    |    |    |    |
|          |                      | E2    |    |    |    |

#### **AVAILABLE FINISHES**

A1: walnut without knots, walnut with knots

- A2: oak without knots, oak with knots, cherry A4: oak without knots pigmented: white milk, total black

eak with knots pigmented: white milk, total black E1: glass: clear / extra clear, satin

E2: ğlass: smoked, bronzed

### REFLEX





## **REFLEX | AVAILABLE FINISHES**

### WOOD







cherry



oak without knots pigmented: total black



oak with knots pigmented: total black

# GLASS









bronzed glass