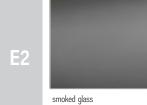

| GLASS | A1 | A2 | A4 |
|----------|----------------------|-------|----|----|----|
| REFLEX 1 | W.125 x D.40 x H.250 | E1    |    |    |    |
|          |                      | E2    |    |    |    |
| REFLEX 2 | W.125 x D.40 x H.215 | E1    |    |    |    |
|          |                      | E2    |    |    |    |

#### **AVAILABLE FINISHES**

A1: walnut without knots, walnut with knots

- A2: oak without knots, oak with knots, cherry A4: oak without knots pigmented: white milk, total black

eak with knots pigmented: white milk, total black E1: glass: clear / extra clear, satin

E2: ğlass: smoked, bronzed

### REFLEX





## **REFLEX | AVAILABLE FINISHES**

### WOOD







cherry



oak without knots pigmented: total black



oak with knots pigmented: total black

# GLASS









bronzed glass