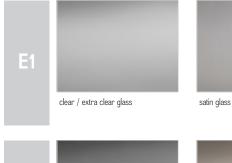

#### **AVAILABLE FINISHES**

A1: walnut without knots, walnut with knots

- A2: oak without knots, oak with knots, cherry A4: oak without knots pigmented: white milk, total black

eak with knots pigmented: white milk, total black E1: glass: clear / extra clear, satin

E2: ğlass: smoked, bronzed

# GLASS

bronzed glass