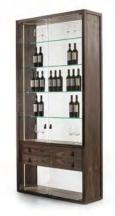

#### AUTHENTIC DESIGN REFLEX

High display cabinet with solid wood and blockboard structure, characterized by doors, four shelves on the inside, and a glass back. Equipped with an internal chest of drawers composed of two drawers. Leather handles for ease of opening. Lit by a system of vertical LED lights.

#### STANDARD COMPOSITION:

- REFLEX 1: 2 DOORS - 4 ADJUSTABLE GLASS SHELVES - 2 DRAWERS

- REFLEX 2: 2 DOORS - 3 ADJUSTABLE GLASS SHELVES - 2 DRAWERS

| CODE     | SIZE                 | GLASS | A1 | A2 | A4 |
|----------|----------------------|-------|----|----|----|
| REFLEX 1 | W.125 x D.40 x H.250 | E1    |    |    |    |
|          |                      | E2    |    |    |    |
| REFLEX 2 | W.125 x D.40 x H.215 | E1    |    |    |    |
|          |                      | E2    |    |    |    |