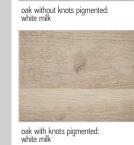

#### **AVAILABLE FINISHES**

A1: walnut without knots, walnut with knots

- A2: oak without knots, oak with knots, cherry A4: oak without knots pigmented: white milk, total black

eak with knots pigmented: white milk, total black E1: glass: clear / extra clear, satin

### WOOD

cherry

oak without knots pigmented: total black

oak with knots pigmented: total black