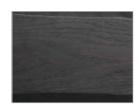

oak without knots pigmented: white milk

oak without knots pigmented: total black

oak with knots pigmented: white milk

oak with knots pigmented: total black