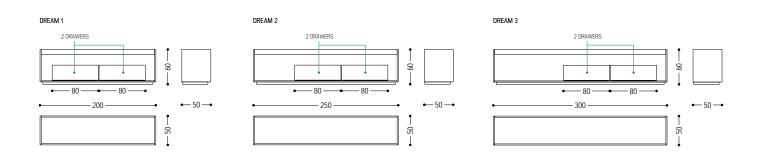

## STANDARD COMPOSITION: 2 DRAWERS ADDITIONAL ACCESSORIES: SEE INTRODUCTION

| DREAM   |                     |                                      |           |    |
|---------|---------------------|--------------------------------------|-----------|----|
| CODE    | SIZE                | TOP AND DRAWERS FRONTS               | STRUCTURE |    |
|         |                     |                                      | A1        | A2 |
| DREAM 1 | W.200 x D.50 x H.60 | WALNUT WITH AND WITHOUT KNOTS        | •         | •  |
|         |                     | OAK WITH AND WITHOUT KNOTS           |           | •  |
|         |                     | PIGMENTED OAK WITH AND WITHOUT KNOTS | •         | •  |
| DREAM 2 | W.250 x D.50 x H.60 | WALNUT WITH AND WITHOUT KNOTS        | •         | •  |
|         |                     | OAK WITH AND WITHOUT KNOTS           | •         | •  |
|         |                     | PIGMENTED OAK WITH AND WITHOUT KNOTS | •         | •  |
| DREAM 3 | W.300 x D.50 x H.60 | WALNUT WITH AND WITHOUT KNOTS        | •         | •  |
|         |                     | OAK WITH AND WITHOUT KNOTS           | •         | •  |
|         |                     | PIGMENTED OAK WITH AND WITHOUT KNOTS | •         | •  |