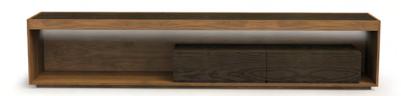

Solid wood and blockboard sideboard enclosed by a wooden structure, characterized by two drawers assembled with traditional dovetail joints. Recessed top, LED lights to illuminate the open compartment.