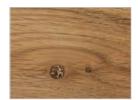

## WOOD

A<sub>1</sub>

walnut without knots

walnut with knots

**A2** 

oak without knots

oak with knots

oak without knots pigmented: white milk