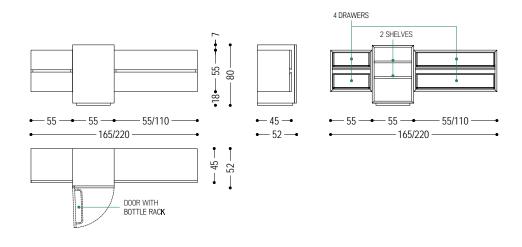

## **STANDARD COMPOSITION**: 4 DRAWERS - 1 DOOR - 2 FIXED SHELVES **ADDITIONAL ACCESSORIES**: SEE INTRODUCTION

| CODE       | SIZE                | MIDDLE MODULE                        | SIDE MODULES |    |    |
|------------|---------------------|--------------------------------------|--------------|----|----|
|            |                     |                                      | A1           | A2 | A4 |
| APARADOX 1 | W.220 x P.52 x H.80 | WALNUT WITH AND WITHOUT KNOTS        | •            | •  | •  |
|            |                     | OAK WITH AND WITHOUT KNOTS           | •            | •  | •  |
|            |                     | PIGMENTED OAK WITH AND WITHOUT KNOTS | •            | •  | •  |
| APARADOX 2 | W.165 x P.52 x H.80 | WALNUT WITH AND WITHOUT KNOTS        | -            | •  | •  |
|            |                     | OAK WITH AND WITHOUT KNOTS           | •            | •  | •  |
|            |                     | PIGMENTED OAK WITH AND WITHOUT KNOTS | •            | •  | •  |