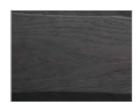

oak without knots pigmented: total black

oak with knots pigmented: white milk

oak with knots pigmented: total black