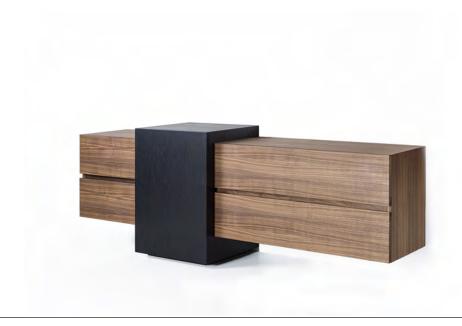

Solid wood and blockboard sideboard, made up of three modules. The core module, with two shelves inside, is characterized by a storage door, equipped with a solid wood bottle rack, and a "soft close" closing system with cushioned hinges. The hanging side modules are composed of drawers endowed with traditional dovetail joints and milled handles.