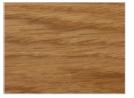

## WOOD

A1

walnut without knots

walnut with knots

**A2** 

oak without knots

oak with knots

oak without knots pigmented: white milk