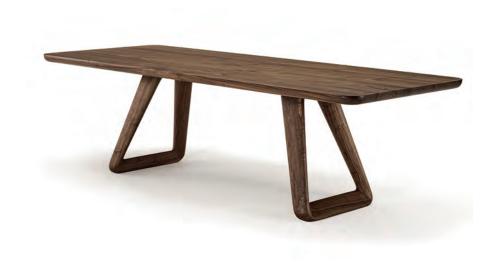

Table with solid wood top in glued lists and bevelled edges characterised by two legs made entirely of solid wood, whose refined geometry is designed by straight lines meeting curved lines and rounded corners.