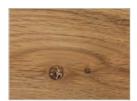

## WOOD

A1

walnut without knots

walnut with knots

**A2** 

oak without knots

oak with knots

oak without knots pigmented: white milk