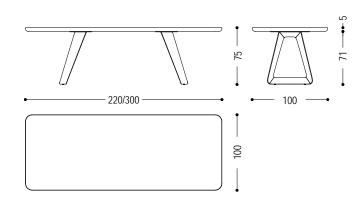

| CODE            | SIZE                 | A1 | A2 | A4 |
|-----------------|----------------------|----|----|----|
| SOSPIRO TABLE 1 | W.220 x D.100 x H.75 | •  | •  | •  |
| SOSPIRO TABLE 2 | W.240 x D.100 x H.75 | •  |    |    |
| SOSPIRO TABLE 3 | W.260 x D.100 x H.75 |    | •  |    |
| SOSPIRO TABLE 4 | W.280 x D.100 x H.75 |    | •  |    |
| SOSPIRO TABLE 5 | W.300 x D.100 x H.75 |    |    |    |