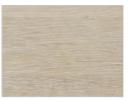

oak without knots pigmented: total black

oak with knots pigmented: white milk

oak with knots pigmented: total black