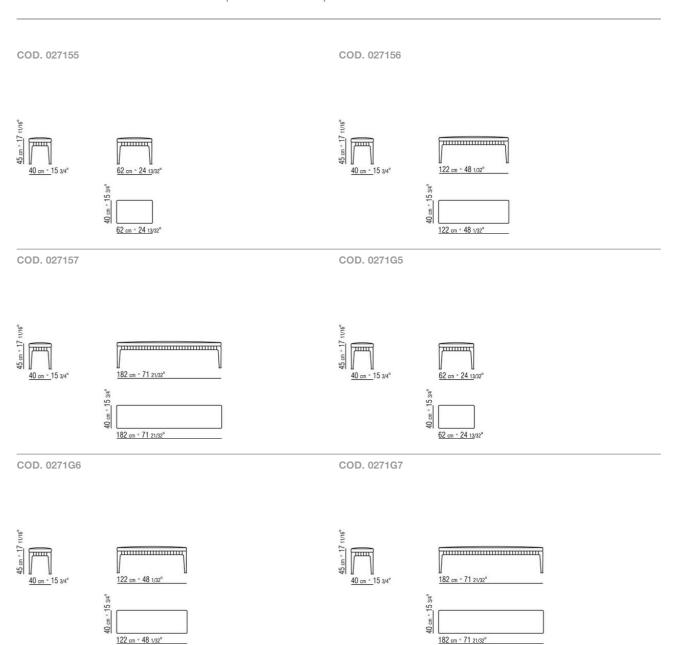

TERIO | 2020

## **BENCH**

**Structure** in aluminum with burnished or glossy anthracite metal finish. Cowhide webbing in black 5005, dark brown 5004, tobacco 5015, grey 5003

Finish plus version in aluminum with satin, chrome or black chrome finish. Cowhide webbing in black 5005, dark brown 5004, tobacco 5015, grey 5003

**Seat cushion** in polyurethane foam with plywood insert, covered with a protective

laminated fabric

Feet in cast aluminum with burnished or glossy anthracite finish. Rests on tips made of thermoplastic material

Finish plus version feet in cast aluminum with satin, chrome or black chrome finish. Rests on tips made of thermoplastic material

**Upholstery** is removable in both the fabric and leather versions

ACCESSORIES

## TECHNICAL DRAWINGS | GREGORY | GREGORY XL



ACCESSORIES