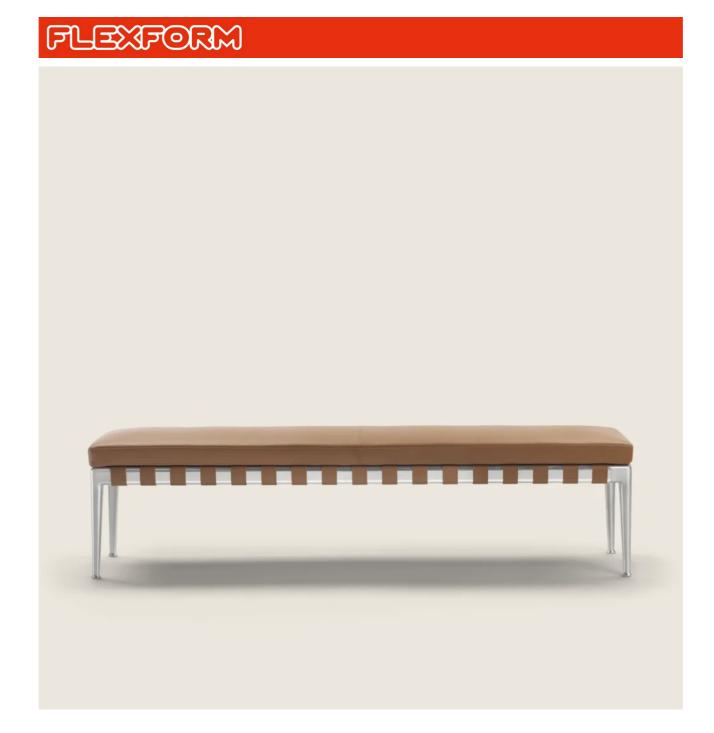

## **BENCH**

**Structure** in aluminum with burnished or glossy anthracite metal finish. Cowhide webbing in black 5005, dark brown 5004, tobacco 5015, grey 5003

Finish plus version in aluminum with satin, chrome or black chrome finish. Cowhide webbing in black 5005, dark brown 5004, tobacco 5015, grey 5003

**Seat cushion** in polyurethane foam with plywood insert, covered with a protective

laminated fabric

Feet in cast aluminum with burnished or glossy anthracite finish. Rests on tips made of thermoplastic material

Finish plus version feet in cast aluminum with satin, chrome or black chrome finish. Rests on tips made of thermoplastic material

**Upholstery** is removable in both the fabric and leather versions

ACCESSORIES