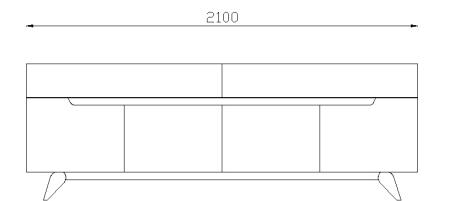

Standard size; 2100 x 500 x 730(h)

4 doors / 2 Drawers

Lacquered board cabinet construction in Soft White

Solid timber leg structure in Jett Oak

Hand burnt motif on ply panels inserted into drawer recess -Linseed oil finish