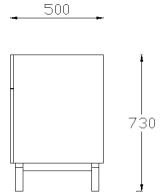

Standard size; 2100 x 500 x 730(h)

4 doors / 2 Drawers

Lacquered board cabinet construction in Soft White

Solid timber leg structure in Jett Oak

Hand burnt motif on ply panels inserted into drawer recess -Linseed oil finish