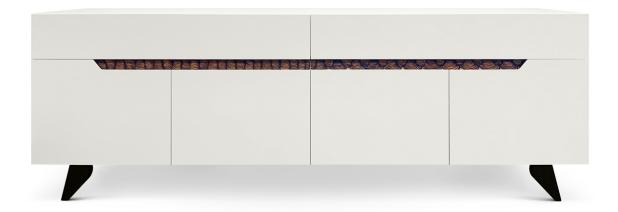

## Timpilypa sideboard

The Timpilypa sideboard is an Australian designed and made entertainment unit or cabinet with various flexible storage sections.

The Timpilypa is a free standing cabinet with elegant design features.

Standard size; 2100 x 500 x 730(h)

4 doors / 2 Drawers

Lacquered board cabinet construction in Soft White

Solid timber leg structure in Jett Oak

Hand burnt motif on ply panels inserted into drawer recess -Linseed oil finish

All inlaid artwork burned by the artist's own hand

NAME

Timpilypa

MANUFACTURER

Altone

WARRANTY

10 years structural